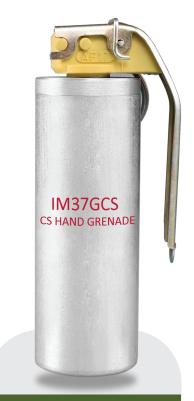

# **HAND GRENADE**Tear gas [37mm]

The IM37GCS is pyrotechnic product intended for temporally incapacitating of unprotected crowd both open and enclosed space. Thrown to a target these rounds rapidly produce contaminated atmosphere infecting temporary incapacitation of rioters. It provokes hard irritation, teasing of eyes and mucous membrane, uneasiness to see with eyes and choking without inflicting permanent injury.

| Technical Specification        | Packing Details                       |
|--------------------------------|---------------------------------------|
| Height: 121mm                  | Packing: Carton Box                   |
| Diameter: 37mm                 | Quantity per package, pcs: 80         |
| Mass: 205±5g                   | Dimension of the box, mm: 520x400x165 |
| Active agent: CS               | Total package weight, kg: 17,7kgv     |
| Active agent mass: 25%         |                                       |
| Delay: 2-4s                    |                                       |
| Smoke emission time: 25±5s     |                                       |
| Colour of the body:grey, white |                                       |
| Shelf life: 5 years            |                                       |

## MODEL IM37GCS