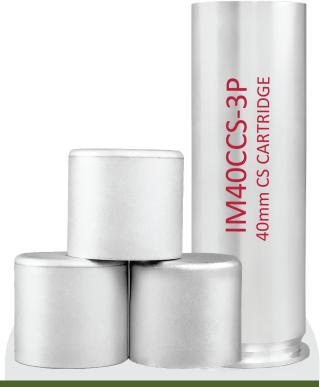

# CARTRIDGE TEAR GAS 3 Projectiles [40mm]

The IM40CCS-3P contains three projectiles that release CS smoke. The projectiles are launched minimum 75m, and release smoke for around 20s each. They can be launched from all types of 40mm riot/gas guns.

| Technical Specification            | Packing Details                       |
|------------------------------------|---------------------------------------|
| Height: 123±1mm                    | Packing: Carton Box                   |
| Diameter: 40 mm                    | Quantity per package, pcs: 80         |
| Mass:207±5g                        | Dimension of the box, mm: 520x400x165 |
| Chemical weight: 100g              | Total package weight, kg: 22,1        |
| Active agent: CS                   |                                       |
| Active agent mass: 25%             |                                       |
| Number of projectiles: 3           |                                       |
| Compatibility: Anti-Riot Gun 40 mm |                                       |
| Range: min 75m                     |                                       |
| Smoke emission time: 25±5s         |                                       |
| Shelf life: 5 years                |                                       |