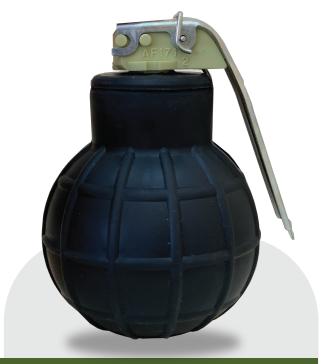

## **GREENADE HAND STUN**

## Rubber ball body stun + CS powder

This grenade was specially designed to produce a noisy blast effect followed by dispersion of micro-pulverized CS particles. Its rubber body prevents harmful fragmentation. Its spherical shape produces some bouncing effect.

| Technical Specification                     | Packing Details                     |
|---------------------------------------------|-------------------------------------|
| Height: 111±1mm                             | Packing: Carton Box                 |
| Diameter: 75±1mm                            | Dimension of the box: 520x400x165mm |
| Mass:147±15g                                | Quantity per package: 40pcs         |
| Delay: 2-4s                                 | Total package weight: 13,50kg       |
| Active agent: CS                            |                                     |
| Active agent mass: 20±0.5g                  |                                     |
| Sound intensity: thunder and blinding light |                                     |
| Shelf life: 5 years                         |                                     |
| Properties                                  |                                     |
| Outdoor use: YES                            |                                     |

Indoor use: NO

# MODEL IMGDE-SCS